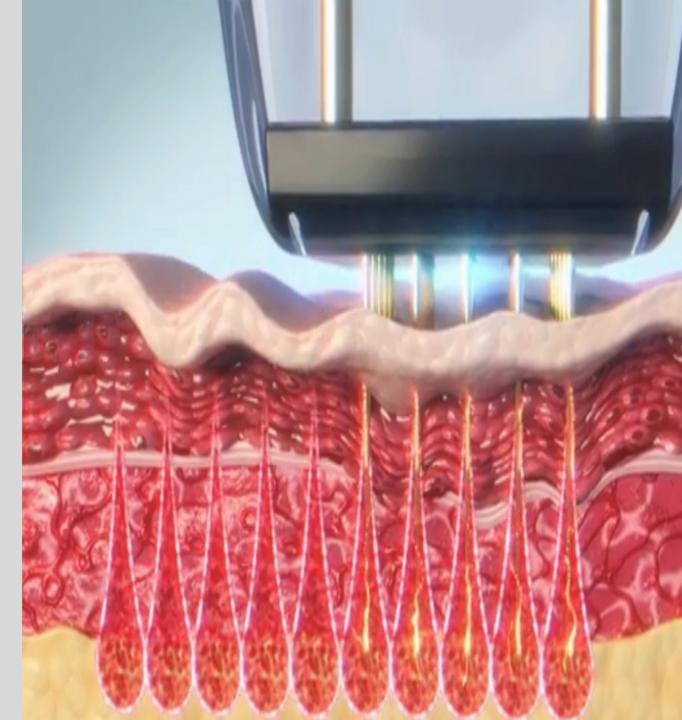

## THE SCIENCE

- Deep-targeted bipolar and fractional RF energy
- Micro Needling various depths for various treatment areas, penetration into adipose tissue
- Sub-necrotic bulk heating of the skin
- Thermal injury induces a wound-healing response to create new and healthy collagen