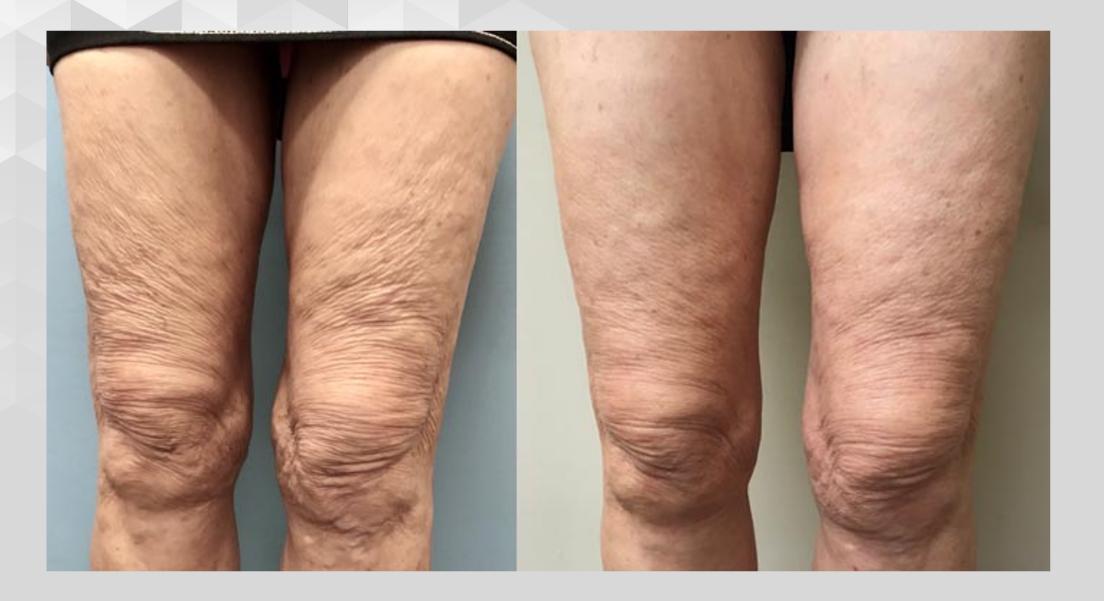

n





## WHAT MAKES SCARLET SRF INNOVATIVE?

• Only a single pass required

Quick and comfortable procedure

Smooth & consistent robotic motor delivery

 "Na Effect" in combination with fast treatment creates a better patient experience

Unique scalp tightening treatment

Safe and effective on all skin types



### Expectations

- Starting at 3 sessions
- 45-60 Minutes per treatment
- 4-6 weeks between treatments
- Awake w/ numbing

#### **Post-Treatment**

- Erythema + Edema to the treated area
- Swelling + minor bruising to the area is common
- Protective ointment & sunscreen
- No make-up 24-48hrs

#### Results

- Noticeable results immediately
- Collagen and elastin high production at 4-5 weeks
- Improved results for 6 months



## SCARLET BEFORE & AFTER