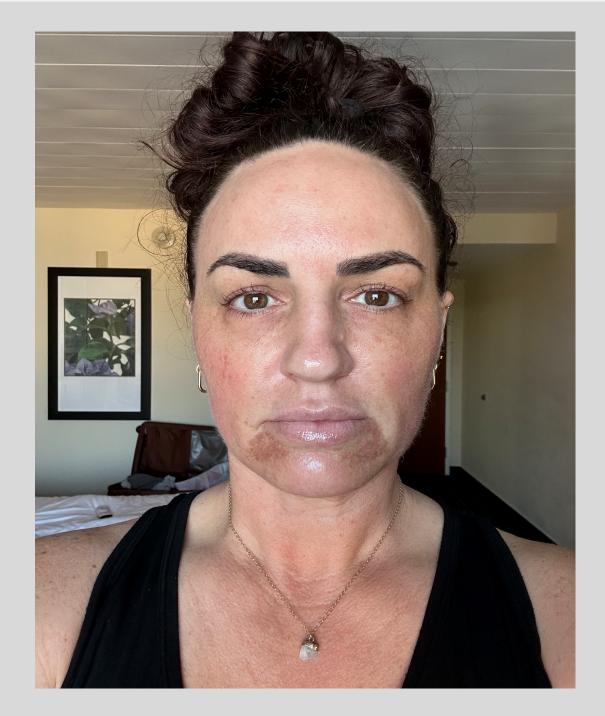

collagen





## WHAT MAKES SCARLET SRF INNOVATIVE?

• Only a single pass required

Quick and comfortable procedure

Smooth & consistent robotic motor delivery

 "Na Effect" in combination with fast treatment creates a better patient experience

Unique scalp tightening treatment

Safe and effective on all skin types



### Expectations

- Starting at 3 sessions
- 45-60 Minutes per treatment
- 4-6 weeks between treatments
- Awake w/ numbing

#### **Post-Treatment**

- Erythema + Edema to the treated area
- Swelling + minor bruising to the area is common
- Protective ointment & sunscreen
- No make-up 24-48hrs

#### Results

- Noticeable results immediately
- Collagen and elastin high production at 4-5 weeks
- Improved results for 6 months



## SCARLET BEFORE & AFTER