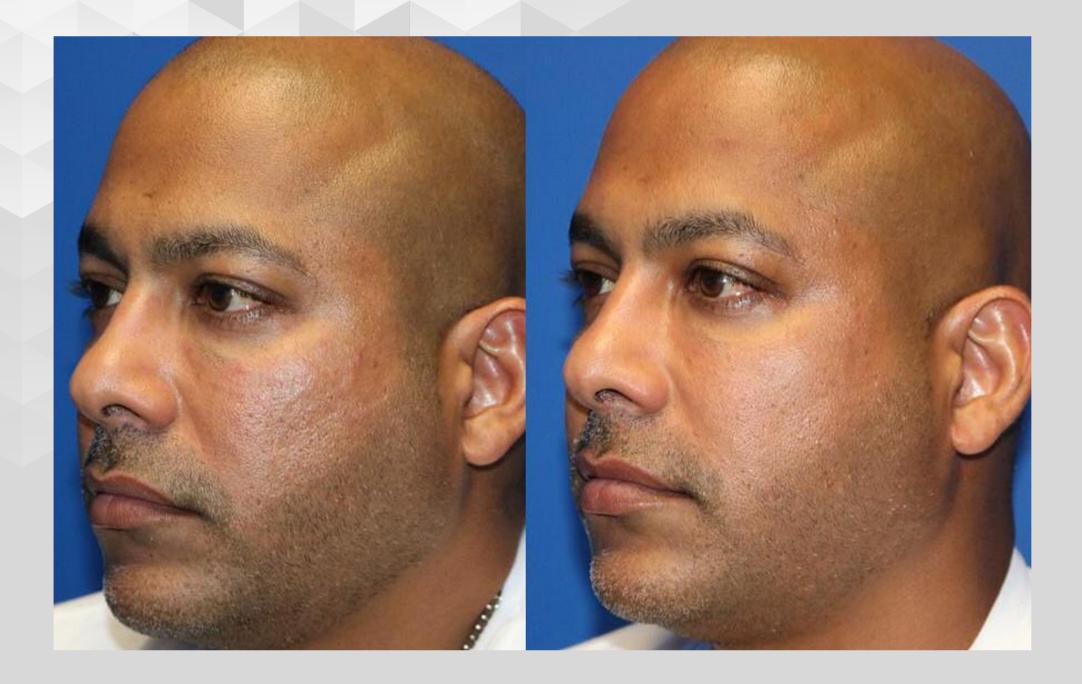

new and healthy collagen





## WHAT MAKES SCARLET SRF INNOVATIVE?

• Only a single pass required

Quick and comfortable procedure

Smooth & consistent robotic motor delivery

 "Na Effect" in combination with fast treatment creates a better patient experience

Unique scalp tightening treatment

Safe and effective on all skin types



### Expectations

- Starting at 3 sessions
- 45-60 Minutes per treatment
- 4-6 weeks between treatments
- Awake w/ numbing

#### **Post-Treatment**

- Erythema + Edema to the treated area
- Swelling + minor bruising to the area is common
- Protective ointment & sunscreen
- No make-up 24-48hrs

#### Results

- Noticeable results immediately
- Collagen and elastin high production at 4-5 weeks
- Improved results for 6 months



## SCARLET BEFORE & AFTER