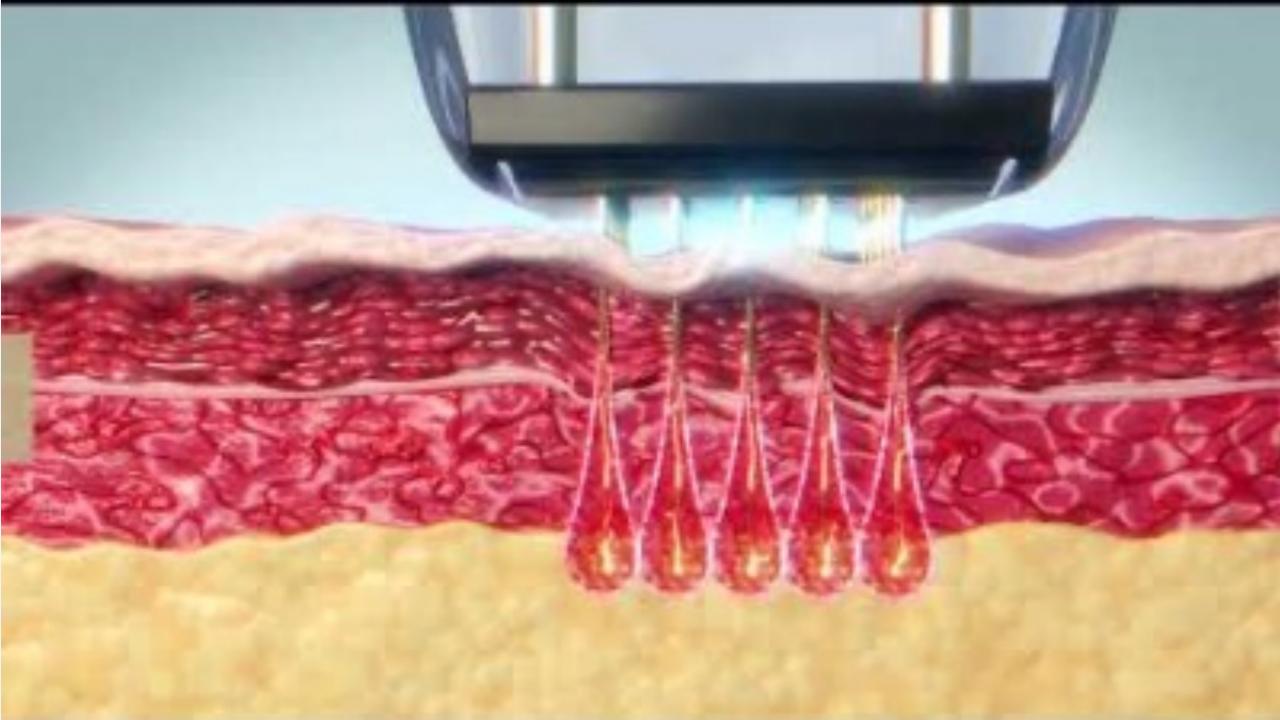

## THE SCIENCE

- Deep-targeted bipolar and fractional RF energy
- Micro Needling various depths for various treatment areas, penetration into adipose tissue
- Sub-necrotic bulk heating of the skin
- Thermal injury induces a wound-healing response to create new and healthy collagen