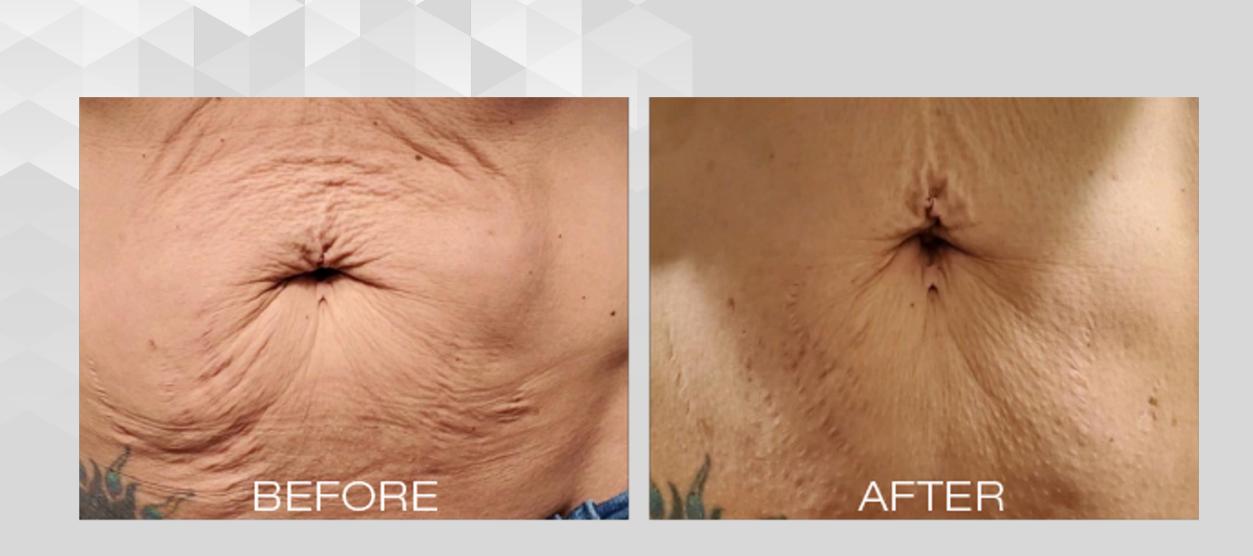

gen





## WHAT MAKES SCARLET SRF INNOVATIVE?

• Only a single pass required

Quick and comfortable procedure

Smooth & consistent robotic motor delivery

 "Na Effect" in combination with fast treatment creates a better patient experience

Unique scalp tightening treatment

Safe and effective on all skin types



### Expectations

- Starting at 3 sessions
- 45-60 Minutes per treatment
- 4-6 weeks between treatments
- Awake w/ numbing

#### **Post-Treatment**

- Erythema + Edema to the treated area
- Swelling + minor bruising to the area is common
- Protective ointment & sunscreen
- No make-up 24-48hrs

#### Results

- Noticeable results immediately
- Collagen and elastin high production at 4-5 weeks
- Improved results for 6 months



## SCARLET BEFORE & AFTER